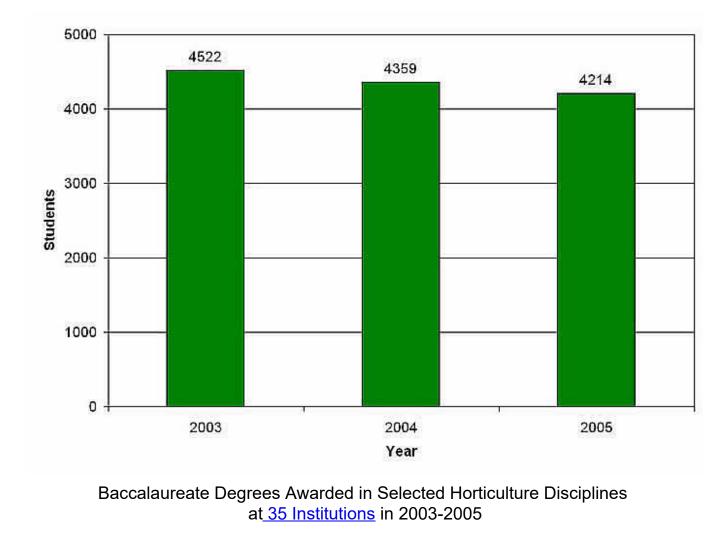

Baccalaureate Enrollment in Selected Horticulture Disciplines at <u>41 Institutions</u> Reporting in 2003-2005

Yours truly,

The FAEIS Development Team

Baccalaureate Enrollment by Ethnicity in Selected Horticulture Disciplines for <u>All Institutions</u> in 2005