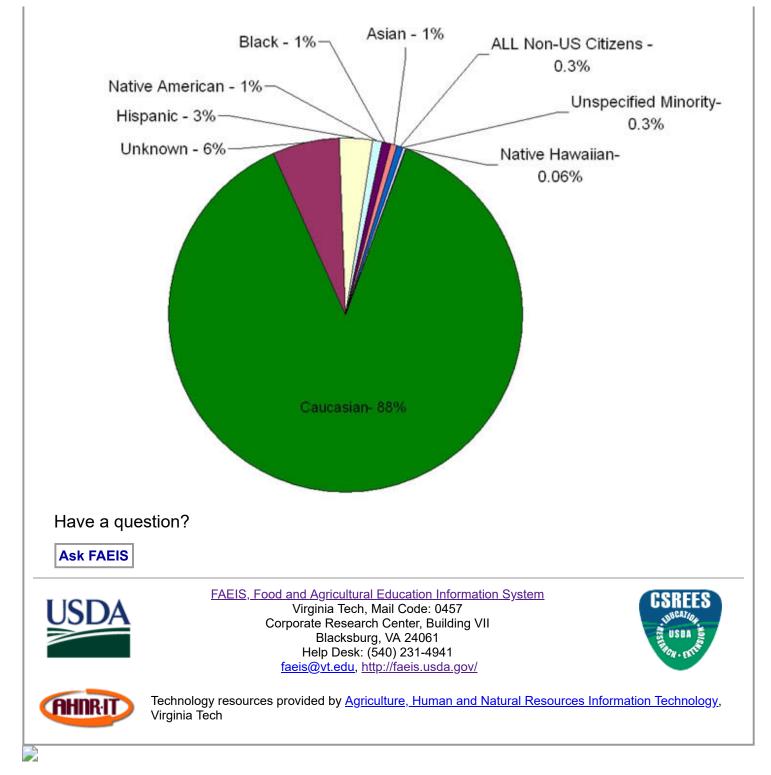

Baccalaureate Enrollment in Selected Horticulture Disciplines at <u>41 Institutions</u> Reporting in 2003-2005

Yours truly,

The FAEIS Development Team

Baccalaureate Enrollment by Ethnicity in Selected Horticulture Disciplines for <u>All Institutions</u> in 2005