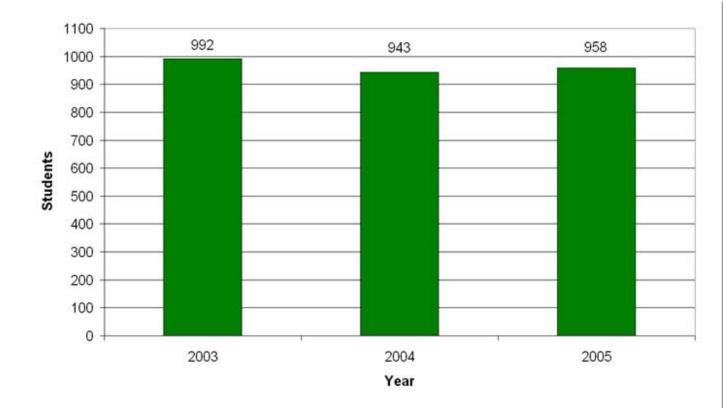

Baccalaureate Enrollment in Selected Horticulture Disciplines at <u>41 Institutions</u> Reporting in 2003-2005

Yours truly,

The FAEIS Development Team

Baccalaureate Enrollment by Ethnicity in Selected Horticulture Disciplines for <u>All Institutions</u> in 2005