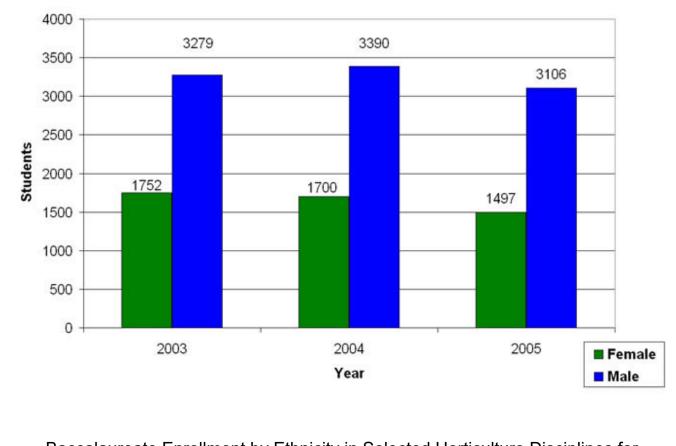

Baccalaureate Enrollment in Selected Horticulture Disciplines at <u>41 Institutions</u> Reporting in 2003-2005

Yours truly,

The FAEIS Development Team

Baccalaureate Enrollment by Ethnicity in Selected Horticulture Disciplines for <u>All Institutions</u> in 2005